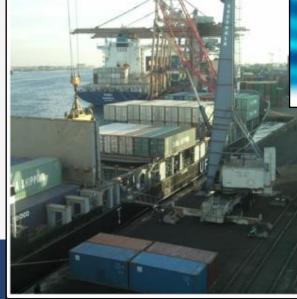

### Harbor Mobile **Crane Upgrading Control System**

• This project is considered as the first mobile crane made retrofitted by Egyptian hands

• It includes design and monitoring the control system, Installation, programming, commissioning and startup of the crane SCADA system using PLC type S7-300 from SIEMENS

### 0000 Harbor Mobile Crane Upgrading **Control System**

Upgrading Control System of Harbor mobile crane (which found in Port Said Containers Terminals) from old and Absolute SIEMENS Step 5 to latest technology SIEMENS Step 7 PLC System and building its SCADA system based on WinCC technology to maintain high performance, rapid maintenance and troubleshooting.