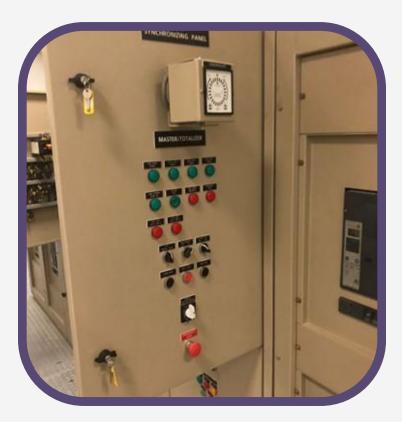

### 0000 Generators synchronization

- generators

- systems
- reports

• PLC and HMI systems control and operate synchronization system between four caterpillar

Design and implement data communication protocols