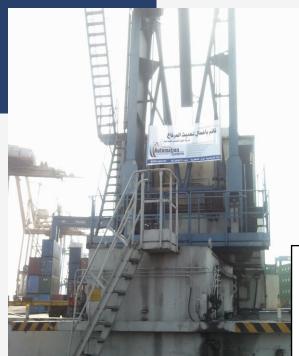

### Harbor Mobile **Crane Upgrading Control System**

• This project is considered as the first mobile crane made retrofitted by Egyptian hands

• It includes design and monitoring the control system, Installation, programming, commissioning and startup of the crane SCADA system using PLC type S7-300 from SIEMENS

### 0000 Harbor Mobile Crane Upgrading **Control System**

Upgrading Control System of Harbor mobile crane (which found in Port Said Containers Terminals) from old and Absolute SIEMENS Step 5 to latest technology SIEMENS Step 7 PLC System and building its SCADA system based on WinCC technology to maintain high performance, rapid maintenance and troubleshooting.