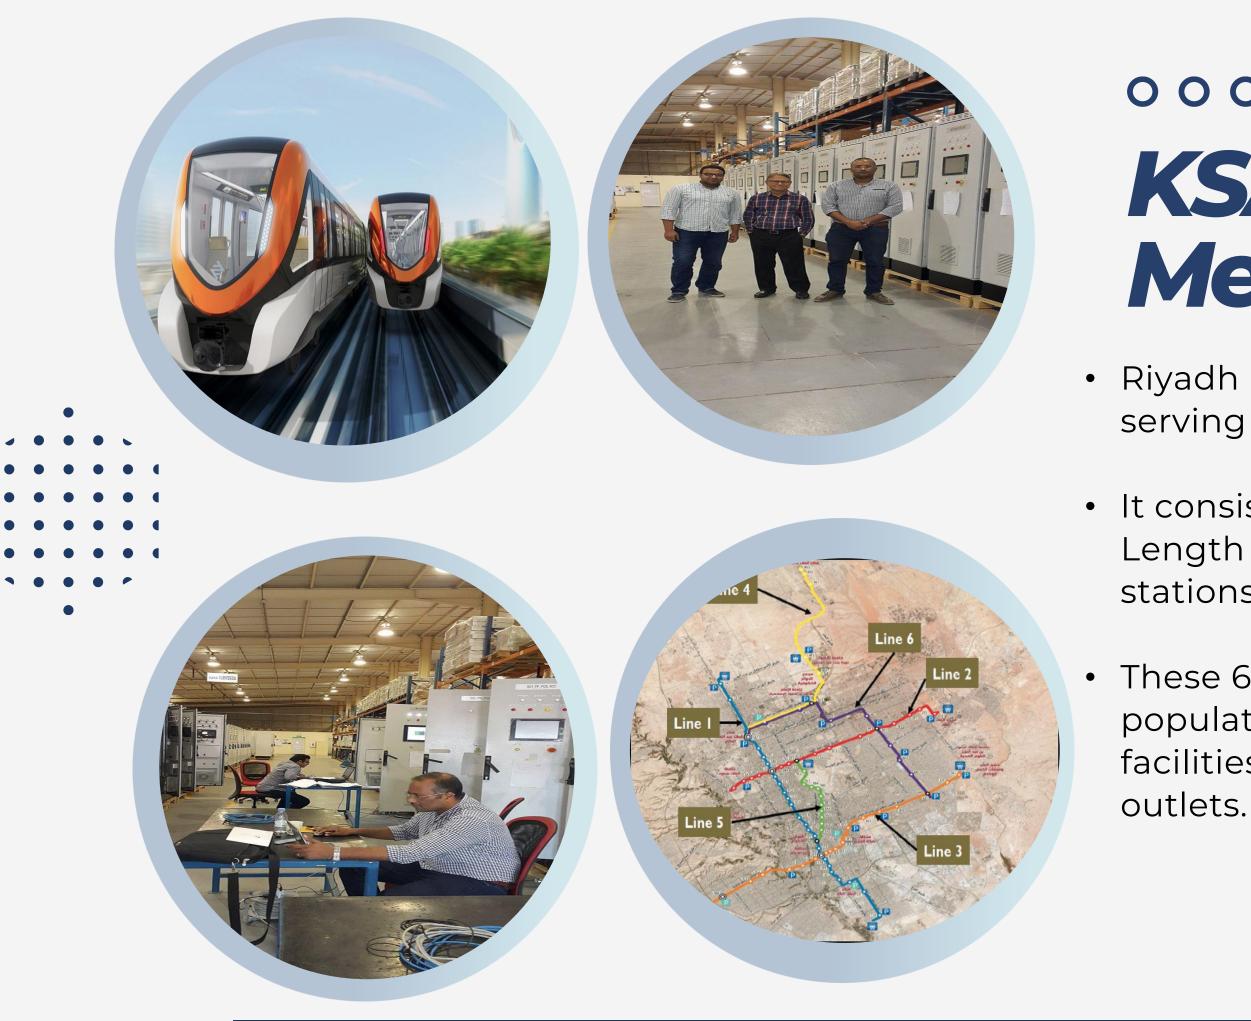

### oooo KSA Riyadh Metro

Riyadh Metro is a rapid transit system serving the city of Riyadh.

 It consist of 6 Metro lines and Total Length of 176 Kilometers with 85 stations.

 These 6 lines cover most of the highly populated districts, government's facilities, educational and commercials outlets.

### oooo KSA Riyadh Metro

- The Total cost of project about \$22 billions to build and it is scheduled to open in 2019.
- our mission to establish and Install PLC and HMI (SCHNIEDER) software cover 93 Electrical substations for Lines (4, 5 and 6) <u>cooperation with</u> <u>ALSTOM.</u>