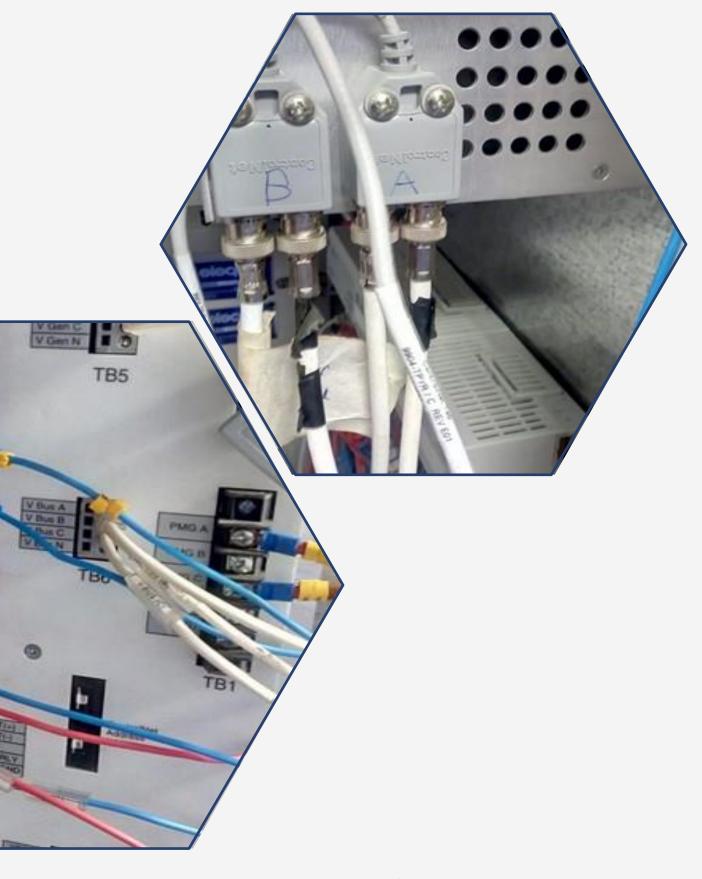

### 0000 Generators synchronization

- generators

- systems
- reports

• PLC and HMI systems control and operate synchronization system between four caterpillar

Design and implement data communication protocols